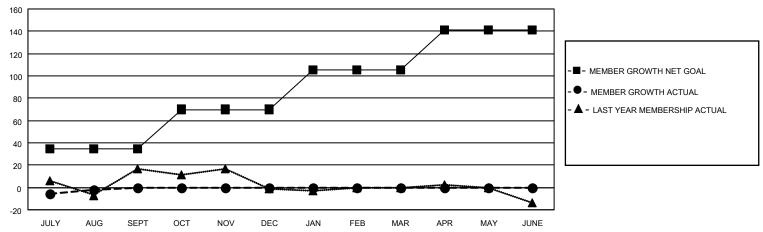

## GOALS AND ACTUAL MEMBERS CUMULATIVE

| DROPPED CLUBS: 1 |    | 9 CLUBS OF 54 ADDED 1 OR<br>MORE NEW MEMBERS | GENDER DISTRIBUTION                 |              |  |
|------------------|----|----------------------------------------------|-------------------------------------|--------------|--|
|                  |    |                                              |                                     | 931 (67.81%) |  |
|                  |    |                                              | FEMALE                              | 442 (32.19%) |  |
| DROPPED MEMBERS  |    |                                              | NON BINARY                          | 0 (0.00%)    |  |
|                  | _  |                                              | PREFER NOT TO ANSWER                | 0 (0.00%)    |  |
| DECEASED         | 5  |                                              |                                     |              |  |
| CLUB CANCELLED   | 0  | CLICK HERE FOR CUMULATIVE                    | TOTAL FAMILY UNIT MEMBERS           | 356          |  |
| OTHER            | 16 | MEMBERSHIP DATA                              |                                     |              |  |
| TOTAL 21         |    |                                              | FAMILY MEMBERS PAYING HALF DUES 185 |              |  |
|                  |    |                                              |                                     |              |  |